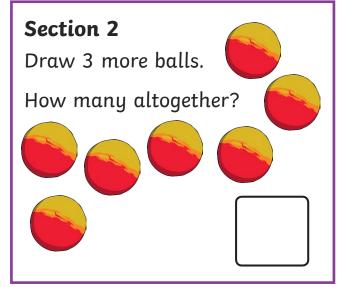

# **Year 1 Spring 1** Maths Activity Mat 1



















# Year 1 Spring 1 Maths Activity Mat 1 Answers

















# Year 1 Spring 1 Maths Activity Mat 1

### Section 1

Put the numbers in order. starting with the lowest.





#### Section 2

Draw 4 more balls.







#### Section 3

#### Section 4

Nina eats 6 sweets. How many sweets







#### Section 5

Group the cookies in twos.

How many groups are there?









#### Section 6

Tick the coins which add to 11p.



#### Section 7

Draw 8 spots onto the ladybird. An equal number on each side.



#### Section 8

Fill in the missing number.

12, 14, ,18, 20





# Year 1 Spring 1 Maths Activity Mat 1 Answers

# Section 1 Put the numbers in order, starting with the lowest. 11 6 5 8 5 6 8 11













Section 7





# Year 1 Spring 1 Maths Activity Mat 1

# Section 1 Pu