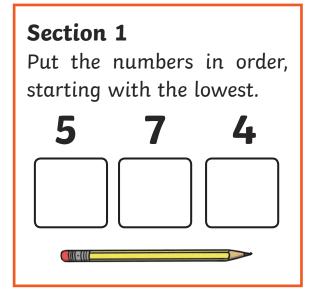

# **Year 1 Spring 1** Maths Activity Mat 1



















# Year 1 Spring 1 Maths Activity Mat 1 Answers

















# Year 1 Spring 1 Maths Activity Mat 1

### Section 1

Put the numbers in order. starting with the lowest.





#### Section 2

Draw 4 more balls.







#### Section 3

#### Section 4

Nina eats 6 sweets. How many sweets







#### Section 5

Group the cookies in twos.

How many groups are there?









#### Section 6

Tick the coins which add to 11p.



#### Section 7

Draw 8 spots onto the ladybird. An equal number on each side.



#### Section 8

Fill in the missing number.

12, 14, ,18, 20





# Year 1 Spring 1 Maths Activity Mat 1 Answers

# Section 1 Put the numbers in order, starting with the lowest. 11 6 5 8 5 6 8 11













Section 7





# Year 1 Spring 1 Maths Activity Mat 1

# Section 1