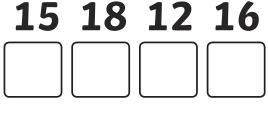

#### Section 1

Put the numbers in order, starting with the lowest.

**15 18 12 16** 

12||15||16||18