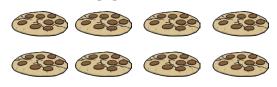

# **Year 1 Spring 1** Maths Activity Mat 1



















# Year 1 Spring 1 Maths Activity Mat 1 Answers

















# Year 1 Spring 1 Maths Activity Mat 1

### Section 1

Put the numbers in order. starting with the lowest.





#### Section 2

Draw 4 more balls.







#### Section 3

#### Section 4

Nina eats 6 sweets. How many sweets







#### Section 5

Group the cookies in twos.

How many groups are there?









#### Section 6

Tick the coins which add to 11p.



#### Section 7

Draw 8 spots onto the ladybird. An equal number on each side.



#### Section 8

Fill in the missing number.

12, 14, ,18, 20





# Year 1 Spring 1 Maths Activity Mat 1 Answers

# Section 1 Put the numbers in order, starting with the lowest. 11 6 5 8 5 6 8 11













Section 7





# Year 1 Spring 1 Maths Activity Mat 1

# Section 1 Put the numbers in order, starting with the lowest.





#### Section 3

#### Section 4

Freija eats half the sweets. How many sweets are left?



#### Section 5

Group the cookies in twos.

How many groups are there?



#### Section 6

Tick the coins which add to 35p.



#### Section 7

Draw 12 spots onto the ladybird. An equal number on each side.



#### **Section 8**

Fill in