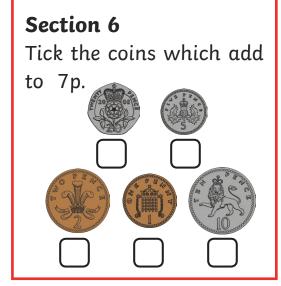

# **Year 1 Spring 1** Maths Activity Mat 1



















# Year 1 Spring 1 Maths Activity Mat 1 Answers

















# Year 1 Spring 1 Maths Activity Mat 1

### Section 1

Put the numbers in order. starting with the lowest.





#### Section 2

Draw 4 more balls.







#### Section 3

#### Section 4

Nina eats 6 sweets. How many sweets







#### Section 5

Group the cookies in twos.

How many groups are there?









#### Section 6

Tick the coins which add to 11p.



#### Section 7

Draw 8 spots onto the ladybird. An equal number on each side.



#### Section 8

Fill in the missing number.

12, 14, ,18, 20





# Year 1 Spring 1 Maths Activity Mat 1 Answers

# Section 1 Put the numbers in order, starting with the lowest. 11 6 5 8 5 6 8 11













Section 7





# Year 1 Spring 1 Maths Activity Mat 1

# Section 1 Put the nu