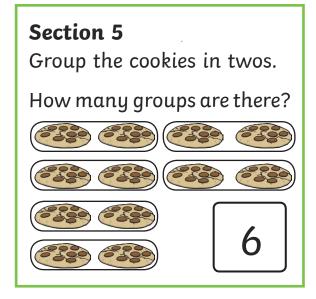

# **Year 1 Spring 1** Maths Activity Mat 1



















# Year 1 Spring 1 Maths Activity Mat 1 Answers

















# Year 1 Spring 1 Maths Activity Mat 1

### Section 1

Put the numbers in order. starting with the lowest.





#### Section 2

Draw 4 more balls.







#### Section 3

#### Section 4

Nina eats 6 sweets. How many sweets







#### Section 5

Group the cookies in twos.

How many groups are there?









#### Section 6

Tick the coins which add to 11p.



#### Section 7

Draw 8 spots onto the ladybird. An equal number on each side.



#### Section 8

Fill in the missing number.

12, 14, ,18, 20





# Year 1 Spring 1 Maths Activity Mat 1 Answers

# Section 1 Put the numbers in order, starting with the lowest. 11 6 5 8 5 6 8 11













Section 7





# Year 1 Spring 1 Maths Activity Mat 1

# Section 1 Put the numbers in order, starting with the lowest.





#### Section 3

#### Section 4

Freija eats half the sweets. How many sweets are left?



#### Section 5

Group the cookies in twos.

How many groups are there?



#### Section 6

Tick the coins which add to 35p.



#### Section 7

Draw 12 spots onto the ladybird. An equal number on each side.



#### **Section 8**

Fill in the missing number.

24, 22, 20, \_\_\_\_, 16, 14





# Year 1 Spring 1 Maths Activity Mat 1 Answers

#### Section 1

Put the numbers in order, starting with the lowest.

**15 18 12 16** 

12||15||16||18



#### Section 3

#### Section 4

Freija eats half the sweets. How many sweets are left?



#### Section 5

Group the cookies in twos.

Ho