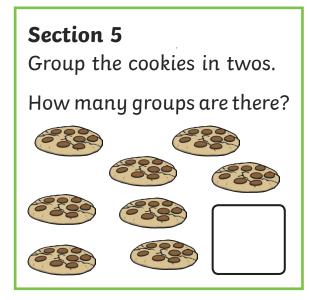

# **Year 1 Spring 1** Maths Activity Mat 1



















# Year 1 Spring 1 Maths Activity Mat 1 Answers

















# Year 1 Spring 1 Maths Activity Mat 1

### Section 1

Put the numbers in order. starting with the lowest.





#### Section 2

Draw 4 more balls.







#### Section 3

#### Section 4

Nina eats 6 sweets. How many sweets







#### Section 5

Group the cookies in twos.

How many groups are there?









#### Section 6

Tick the coins which add to 11p.



#### Section 7

Draw 8 spots onto the ladybird. An equal number on each side.



#### Section 8

Fill in the missing number.

12, 14, ,18, 20





# Year 1 Spring 1 Maths Activity Mat 1 Answers

# Section 1 Put the numbers in order, starting with the lowest. 11 6 5 8 5 6 8 11













Section 7





# Year 1 Spring 1 Maths Activity Mat 1

# Section 1 Put the