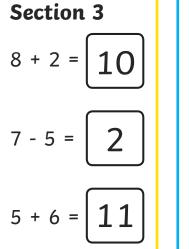

# **Year 1 Spring 1** Maths Activity Mat 1



















# Year 1 Spring 1 Maths Activity Mat 1 Answers

















# Year 1 Spring 1 Maths Activity Mat 1

### Section 1

Put the numbers in order. starting with the lowest.





#### Section 2

Draw 4 more balls.







#### Section 3

#### Section 4

Nina eats 6 sweets. How many sweets







#### Section 5

Group the cookies in twos.

How many groups are there?









#### Section 6

Tick the coins which add to 11p.



#### Section 7

Draw 8 spots onto the ladybird. An equal number on each side.



#### Section 8

Fill in the missing number.

12, 14, ,18, 20





# Year 1 Spring 1 Maths Activity Mat 1 Answers

# Section 1 Put the numbers in order, starting with the lowest. 11 6 5 8 5 6 8 11













Section 7





# Year 1 Spring 1 Maths Activity Mat 1

# Section 1 Put the numbers in order, starting with the lowest.





#### Section 3

#### Section 4

Freija eats half the sweets. How many sweets are left?



#### Section 5

Group the cookies in twos.

How many groups are there?



#### Section 6

Tick the coins which add to 35p.



#### Section 7

Draw 12 spots onto the ladybird. An equal number on each side.



#### **Section 8**

Fill in the missing number.

24, 22, 20, \_\_\_\_, 16, 14





# Year 1 Spring 1 Maths Activity Mat 1 Answers

#### Section 1

Put the numbers in order, starting with the lowest.

**15 18 12 16** 

12||15||16||18



#### Section 3

#### Section 4

Freija eats half the sweets. How many sweets are left?



#### Section 5

Group the cookies in twos.