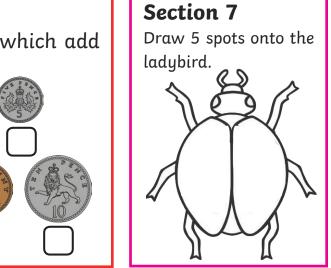

#### Section 6

Tick the coins which add to 11p.

#### Section 7

Draw 8 spots onto the ladybird. An equal number on each side.