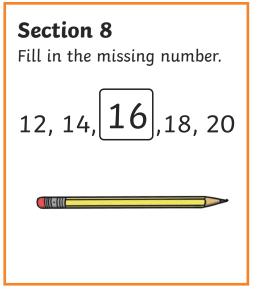

# **Year 1 Spring 1** Maths Activity Mat 1



















# Year 1 Spring 1 Maths Activity Mat 1 Answers

















# Year 1 Spring 1 Maths Activity Mat 1

### Section 1

Put the numbers in order. starting with the lowest.





#### Section 2

Draw 4 more balls.







#### Section 3

#### Section 4

Nina eats 6 sweets. How many sweets







#### Section 5

Group the cookies in twos.

How many groups are there?









#### Section 6

Tick the coins which add to 11p.



#### Section 7

Draw 8 spots onto the ladybird. An equal number on each side.



#### Section 8

Fill in the missing number.

12, 14, ,18, 20





# Year 1 Spring 1 Maths Activity Mat 1 Answers

# Section 1 Put the numbers in order, starting with the lowest. 11 6 5 8 5 6 8 11













Section 7





# Year 1 Spring 1 Maths Activity Mat 1

# Section 1 Put the numbers in order, starting with the lowest.





#### Section 3

#### Section 4

Freija eats half the sweets. How many sweets are left?



#### Section 5

Group the cookies in twos.

How many groups are there?



#### Section 6

Tick the coins which add to 35p.



#### Section 7

Draw 12 spots onto the ladybird. An equal number on each side.



#### **Section 8**

Fill in the missing number.

24, 22, 20, \_\_\_\_, 16, 14





# Year 1 Spring 1 Maths Activity Mat 1 Answers

#### Section 1

Put the numbers in order, starting with the lowest.

**15 18 12 16** 

12||15||16||18



#### Section 3

#### Section 4

Freija eats half the sweets. How many sweets are left?



#### Section 5

Group the cookies in twos.

How many groups are