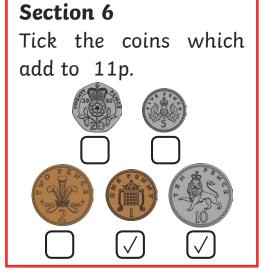

# **Year 1 Spring 1** Maths Activity Mat 1



















# Year 1 Spring 1 Maths Activity Mat 1 Answers

















# Year 1 Spring 1 Maths Activity Mat 1

### Section 1

Put the numbers in order. starting with the lowest.





#### Section 2

Draw 4 more balls.







#### Section 3

#### Section 4

Nina eats 6 sweets. How many sweets







#### Section 5

Group the cookies in twos.

How many groups are there?









#### Section 6

Tick the coins which add to 11p.



#### Section 7

Draw 8 spots onto the ladybird. An equal number on each side.



#### Section 8

Fill in the missing number.

12, 14, ,18, 20





# Year 1 Spring 1 Maths Activity Mat 1 Answers

# Section 1 Put the numbers in order, starting with the lowest. 11 6 5 8 5 6 8 11













Section 7





# Year 1 Spring 1 Maths Activity Mat 1

# Section 1 Put the numbers in order, starting with the lowest.





#### Section 3

#### Section 4

Freija eats half the sweets. How many sweets are left?



#### Section 5

Group the cookies in twos.

How many groups are there?



#### Section 6

Tick the coins which add to 35p.



#### Section 7

Draw 12 spots onto the ladybird. An equal number on each side.



#### **Section 8**

Fill in the missing number.

24, 22, 20, \_\_\_\_, 16, 14





# Year 1 Spring 1 Maths Activity Mat 1 Answers

#### Section 1

Put the numbers in order, starting with the lowest.

**15 18 12 16** 

12||15||16||18



#### Section 3

#### Section 4

Freija eats half the sweets. How many sweets are left?



#### Section 5

Group the cookies in twos.

How