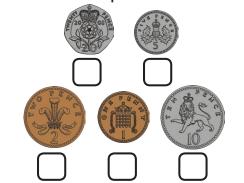

# **Year 1 Spring 1** Maths Activity Mat 1



















# Year 1 Spring 1 Maths Activity Mat 1 Answers

















# Year 1 Spring 1 Maths Activity Mat 1

### Section 1

Put the numbers in order. starting with the lowest.





#### Section 2

Draw 4 more balls.







#### Section 3

#### Section 4

Nina eats 6 sweets. How many sweets







#### Section 5

Group the cookies in twos.

How many groups are there?









#### Section 6

Tick the coins which add to 11p.



#### Section 7

Draw 8 spots onto the ladybird. An equal number on each side.



#### Section 8

Fill in the missing number.

12, 14, ,18, 20





# Year 1 Spring 1 Maths Activity Mat 1 Answers

# Section 1 Put the numbers in order, starting with the lowest. 11 6 5 8 5 6 8 11













Section 7





# Year 1 Spring 1 Maths Activity Mat 1

# Section 1 Put the numbers in order, starting with the lowest.





#### Section 3

#### Section 4

Freija eats half the sweets. How many sweets are left?



#### Section 5

Group the cookies in twos.

How many groups are there?



#### Section 6

Tick the coins which add to 35p.



#### Section 7

Draw 12 spots onto the ladybird. An equal number on each side.



#### **Section 8**

Fill in the missing number.

24, 22, 20, \_\_\_\_, 16, 14





# Y