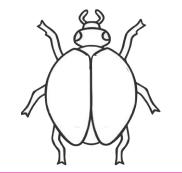

#### Section 7

Draw 8 spots onto the ladybird. An equal number on each side.

#### Section 7

Draw 12 spots onto the ladybird. An equal number on each side.