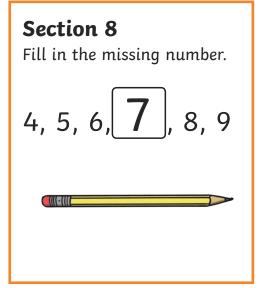

# **Year 1 Spring 1** Maths Activity Mat 1



















# Year 1 Spring 1 Maths Activity Mat 1 Answers

















# Year 1 Spring 1 Maths Activity Mat 1

### Section 1

Put the numbers in order. starting with the lowest.





#### Section 2

Draw 4 more balls.







#### Section 3

#### Section 4

Nina eats 6 sweets. How many sweets







#### Section 5

Group the cookies in twos.

How many groups are there?









#### Section 6

Tick the coins which add to 11p.



#### Section 7

Draw 8 spots onto the ladybird. An equal number on each side.



#### Section 8

Fill in the missing number.

12, 14, ,18, 20





# Year 1 Spring 1 Maths Activity Mat 1 Answers

# Section 1 Put the numbers in order, starting with the lowest. 11 6 5 8 5 6 8 11













Section 7





# Year 1 Spring 1 Maths Activity Mat 1

# Section 1 Put the numbers in order, starting with the lowest.





#### Section 3

####