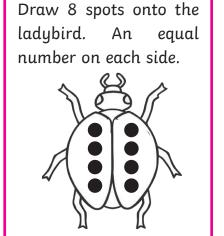

# **Year 1 Spring 1** Maths Activity Mat 1



















# Year 1 Spring 1 Maths Activity Mat 1 Answers

















# Year 1 Spring 1 Maths Activity Mat 1

### Section 1

Put the numbers in order. starting with the lowest.





#### Section 2

Draw 4 more balls.







#### Section 3

#### Section 4

Nina eats 6 sweets. How many sweets







#### Section 5

Group the cookies in twos.

How many groups are there?









#### Section 6

Tick the coins which add to 11p.



#### Section 7

Draw 8 spots onto the ladybird. An equal number on each side.



#### Section 8

Fill in the missing number.

12, 14, ,18, 20





# Year 1 Spring 1 Maths Activity Mat 1 Answers

# Section 1 Put the numbers in order, starting with the lowest. 11 6 5 8 5 6 8 11













Section 7





# Year 1 Spring 1 Maths Activity Mat 1

# Section 1 Put the numbers in order, starting with the lowest.





#### Section 3

#### Section 4

Freija eats half the sweets. How many sweets are left?



#### Section 5

Group the cookies in twos.

How many groups are there?



#### Section 6

Tick the coins which add to 35p.



#### Section 7

Draw 12 spots onto the ladybird. An equal number on each side.



#### **Section 8**

Fill in the missing number.

24, 22, 20, \_\_\_\_, 16, 14





# Year 1 Spring 1 Maths Activity Mat 1 Answers

#### Section 1

Put the numbers in order, starting with the lowest.

**15 18 12 16** 

12||15||16||18



#### Section 3

#### Section 4

Freija eats half the sweets. How many sweets are left?



#### Section 5

Group the cookies in twos.

How ma