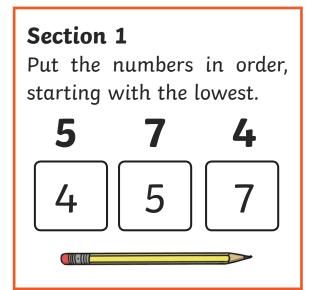

# **Year 1 Spring 1** Maths Activity Mat 1



















# Year 1 Spring 1 Maths Activity Mat 1 Answers

















# Year 1 Spring 1 Maths Activity Mat 1

### Section 1

Put the numbers in order. starting with the lowest.





#### Section 2

Draw 4 more balls.







#### Section 3

#### Section 4

Nina eats 6 sweets. How many sweets







#### Section 5

Group the cookies in twos.

How many groups are there?









#### Section 6

Tick the coins which add to 11p.



#### Section 7

Draw 8 spots onto the ladybird. An equal number on each side.



#### Section 8

Fill in the missing number.

12, 14, ,18, 20





# Year 1 Spring 1 Maths Activity Mat 1 Answers

# Section 1 Put the numbers in order, starting with the lowest. 11 6 5 8 5 6 8 11













Section 7





# Year 1 Spring 1 Maths Activity Mat 1

# Section 1 Put the numbers in order, starting with the lowest.





#### Sect