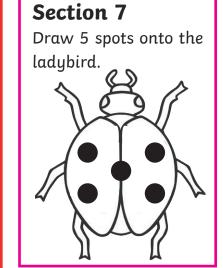

# **Year 1 Spring 1** Maths Activity Mat 1



















# Year 1 Spring 1 Maths Activity Mat 1 Answers

















# Year 1 Spring 1 Maths Activity Mat 1

### Section 1

Put the numbers in order. starting with the lowest.





#### Section 2

Draw 4 more balls.







#### Section 3

#### Section 4

Nina eats 6 sweets. How many sweets







#### Section 5

Group the cookies in twos.

How many groups are there?









#### Section 6

Tick the coins which add to 11p.



#### Section 7

Draw 8 spots onto the ladybird. An equal number on each side.



#### Section 8

Fill in the missing number.

12, 14, ,18, 20





# Year 1 Spring 1 Maths Activity Mat 1 Answers

# Section 1 Put the numbers in order, starting with the lowest. 11 6 5 8 5 6 8 11













Section 7





# Year 1 Spring 1 Maths Activity Mat 1

# Section 1 Put the numbers in order, starting with the lowest.





#### Section 3

###