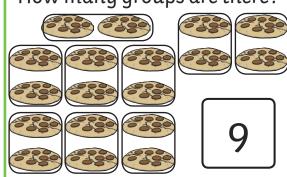

r 1 Spring 1 Maths Activity Mat 1

# Section 1 Put the numbers in order, starting with the lowest.





#### Section 3

#### Section 4

Freija eats half the sweets. How many sweets are left?



#### Section 5

Group the cookies in twos.

How many groups are there?



#### Section 6

Tick the coins which add to 35p.



#### Section 7

Draw 12 spots onto the ladybird. An equal number on each side.



#### **Section 8**

Fill in the missing number.

24, 22, 20, \_\_\_\_, 16, 14





# Year 1 Spring 1 Maths Activity Mat 1 Answers

#### Section 1

Put the numbers in order, starting with the lowest.

**15 18 12 16** 

12||15||16||18



#### Section 3

#### Section 4

Freija eats half the sweets. How many sweets are left?



#### Section 5

Group the cookies in twos.

How many groups are there?



#### Section 6

Tick the coins which add to 35p.



#### Section 7

Draw 12 spots onto the ladybird. An equal number on each side.



#### Section 8

Fill in the missing number.

24, 22, 20, 18, 16, 14