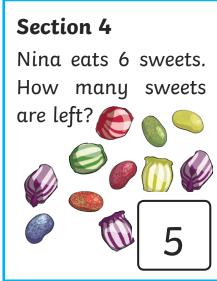

# **Year 1 Spring 1** Maths Activity Mat 1



















# Year 1 Spring 1 Maths Activity Mat 1 Answers

















# Year 1 Spring 1 Maths Activity Mat 1

### Section 1

Put the numbers in order. starting with the lowest.





#### Section 2

Draw 4 more balls.







#### Section 3

#### Section 4

Nina eats 6 sweets. How many sweets







#### Section 5

Group the cookies in twos.

How many groups are there?









#### Section 6

Tick the coins which add to 11p.



#### Section 7

Draw 8 spots onto the ladybird. An equal number on each side.



#### Section 8

Fill in the missing number.

12, 14, ,18, 20





# Year 1 Spring 1 Maths Activity Mat 1 Answers

# Section 1 Put the numbers in order, starting with the lowest. 11 6 5 8 5 6 8 11













Section 7





# Year 1 Spring 1 Maths Activity Mat 1

# Section 1 Put the numbers in order, starting with the lowest.





#### Section 3

#### Section 4

Freija eats half the sweets. How many sweets are left?



#### Section 5

Group the cookies in twos.

How many groups are there?



#### Section 6

Tick the coins which add to 35p.



#### Section 7

Draw 12 spots onto the ladybird. An equal number on each side.



#### **Section 8**

Fill in the missing number.

24, 22, 20, \_\_\_\_, 16, 14





# Year 1 Spring 1 Maths Activity Mat 1 Answers

#### Section 1

Put the numbers in order, starting with the lowest.

**15 18 12 16** 

12||15||16||18



#### Section 3

#### Section 4

Freija eats half the sweets. How many sweets are left?



#### Section 5

Group the cookies in twos.