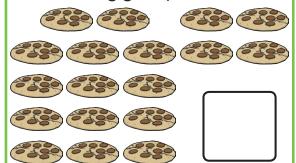

re balls.







#### Section 3

#### Section 4

Nina eats 6 sweets. How many sweets







#### Section 5

Group the cookies in twos.

How many groups are there?









#### Section 6

Tick the coins which add to 11p.



#### Section 7

Draw 8 spots onto the ladybird. An equal number on each side.



#### Section 8

Fill in the missing number.

12, 14, ,18, 20





# Year 1 Spring 1 Maths Activity Mat 1 Answers

# Section 1 Put the numbers in order, starting with the lowest. 11 6 5 8 5 6 8 11













Section 7





# Year 1 Spring 1 Maths Activity Mat 1

# Section 1 Put the numbers in order, starting with the lowest.





#### Section 3

#### Section 4

Freija eats half the sweets. How many sweets are left?



#### Section 5

Group the cookies in twos.

How many groups are there?



#### Section 6

Tick the coins which add to 35p.



#### Section 7

Draw 12 spots onto the ladybird. An equal number on each side.



#### **Section 8**

Fill in the missing number.

24, 22, 20, \_\_\_\_, 16, 14





# Year 1 Spring 1 Maths Activity Mat 1 Answers

#### Section 1

Put the numbers in order, starting with the lowest.

**15 18 12 16** 

12||15||16||18



#### Section 3

#### Section 4

Freija eats half the sweets. How many sweets are left?



#### Section 5

Group the cookies in twos.

How many groups are there?



#### Section 6

Tick the coins which add to 35p.



#### Section 7

Draw 12 spots onto the ladybird. An equal number on each side.



#### Section 8

Fill in the missing number.

24, 22, 20, 18, 16, 14