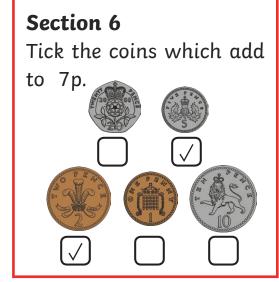

# **Year 1 Spring 1** Maths Activity Mat 1



















# Year 1 Spring 1 Maths Activity Mat 1 Answers

















# Year 1 Spring 1 Maths Activity Mat 1

### Section 1

Put the numbers in order. starting with the lowest.





#### Section 2

Draw 4 more balls.







#### Section 3

#### Section 4

Nina eats 6 sweets. How many sweets







#### Section 5

Group the cookies in twos.

How many groups are there?









#### Section 6

Tick the coins which add to 11p.



#### Section 7

Draw 8 spots onto the ladybird. An equal number on each side.



#### Section 8

Fill in the missing number.

12, 14, ,18, 20





# Year 1 Spring 1 Maths Activity Mat 1 Answers

# Section 1 Put the numbers in order, starting with the lowest. 11 6 5 8 5 6 8 11













Section 7





# Year 1 Spring 1 Maths Activity Mat 1

# Section 1 Put the numbers in order, starting with the lowest.





#### Section 3

#