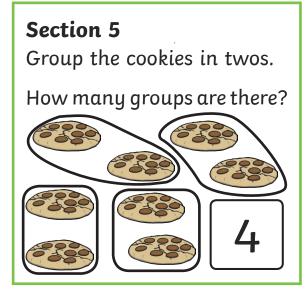

# **Year 1 Spring 1** Maths Activity Mat 1



















# Year 1 Spring 1 Maths Activity Mat 1 Answers

















# Year 1 Spring 1 Maths Activity Mat 1

### Section 1

Put the numbers in order. starting with the lowest.





#### Section 2

Draw 4 more balls.







#### Section 3

#### Section 4

Nina eats 6 sweets. How many sweets







#### Section 5

Group the cookies in twos.

How many groups are there?









#### Section 6

Tick the coins which add to 11p.



#### Section 7

Draw 8 spots onto the ladybird. An equal number on each side.



#### Section 8

Fill in the missing number.

12, 14, ,18, 20





# Year 1 Spring 1 Maths Activity Mat 1 Answers

# Section 1 Put the numbers in order, starting with the lowest. 11 6 5 8 5 6 8 11













Section 7





# Year 1 Spring 1 Maths Activity Mat 1

# Section 1 Put the numbers in order, starting with the lowest.





#### Section 3