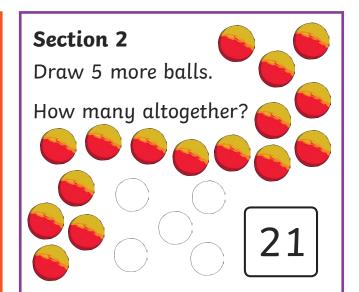

# Year 1 Spring 1 Maths Activity Mat 1 Answers

# Section 1 Put the numbers in order, starting with the lowest. 11 6 5 8 5 6 8 11













Section 7





# Year 1 Spring 1 Maths Activity Mat 1

# Section 1 Put the numbers in order, starting with the lowest.





#### Section 3

#### Section 4

Freija eats half the sweets. How many sweets are left?



#### Section 5

Group the cookies in twos.

How many groups are there?



#### Section 6

Tick the coins which add to 35p.



#### Section 7

Draw 12 spots onto the ladybird. An equal number on each side.



#### **Section 8**

Fill in the missing number.

24, 22, 20, \_\_\_\_, 16, 14





# Year 1 Spring 1 Maths Activity Mat 1 Answers

#### Section 1

Put the numbers in order, starting with the lowest.

**15 18 12 16** 

12||15||16||18



#### Section 3

#### Section 4

Freija eats half the sweets. How many sweets are left?



#### Section 5

Group the cookies in twos.

How many groups are there?



#### Section 6

Tick the coins which add to 35p.



#### Section 7

Draw 12 spots onto the ladybird. An equal number on each side.



#### Section 8

Fill in the missing number.

24, 22, 20, 18, 16, 14