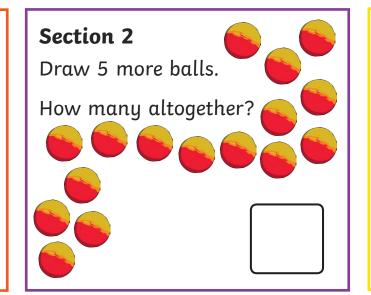

1 Answers

















# Year 1 Spring 1 Maths Activity Mat 1

### Section 1

Put the numbers in order. starting with the lowest.





#### Section 2

Draw 4 more balls.







#### Section 3

#### Section 4

Nina eats 6 sweets. How many sweets







#### Section 5

Group the cookies in twos.

How many groups are there?









#### Section 6

Tick the coins which add to 11p.



#### Section 7

Draw 8 spots onto the ladybird. An equal number on each side.



#### Section 8

Fill in the missing number.

12, 14, ,18, 20





# Year 1 Spring 1 Maths Activity Mat 1 Answers

# Section 1 Put the numbers in order, starting with the lowest. 11 6 5 8 5 6 8 11













Section 7





# Year 1 Spring 1 Maths Activity Mat 1

# Section 1 Put the numbers in order, starting with the lowest.





#### Section 3

#### Section 4

Freija eats half the sweets. How many sweets are left?



#### Section 5

Group the cookies in twos.

How many groups are there?



#### Section 6

Tick the coins which add to 35p.



#### Section 7

Draw 12 spots onto the ladybird. An equal number on each side.



#### **Section 8**

Fill in the missing number.

24, 22, 20, \_\_\_\_, 16, 14





# Year 1 Spring 1 Maths Activity Mat 1 Answers

#### Section 1

Put the numbers in order, starting with the lowest.

**15 18 12 16** 

12||15||16||18



#### Section 3

#### Section 4

Freija eats half the sweets. How many sweets are left?



#### Section 5

Group the cookies in twos.

How many groups are there?



#### Section 6

Tick the coins which add to 35p.



#### Section 7

Draw 12 spots onto the ladybird.