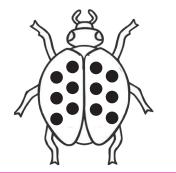

Freija eats half the sweets. How many sweets are left?



#### Section 5

Group the cookies in twos.

How many groups are there?



#### Section 6

Tick the coins which add to 35p.



#### Section 7

Draw 12 spots onto the ladybird. An equal number on each side.



#### **Section 8**

Fill in the missing number.

24, 22, 20, \_\_\_\_, 16, 14





# Year 1 Spring 1 Maths Activity Mat 1 Answers

#### Section 1

Put the numbers in order, starting with the lowest.

**15 18 12 16** 

12||15||16||18



#### Section 3

#### Section 4

Freija eats half the sweets. How many sweets are left?



#### Section 5

Group the cookies in twos.

How many groups are there?



#### Section 6

Tick the coins which add to 35p.



#### Section 7

Draw 12 spots onto the ladybird. An equal number on each side.



#### Section 8

Fill in the missing number.

24, 22, 20, 18, 16, 14