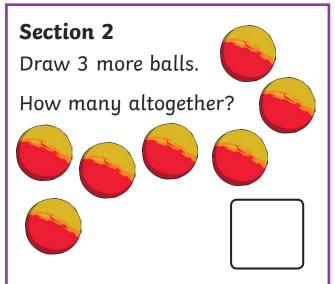

# **Year 1 Spring 1** Maths Activity Mat 1



















# Year 1 Spring 1 Maths Activity Mat 1 Answers

















# Year 1 Spring 1 Maths Activity Mat 1

### Section 1

Put the numbers in order. starting with the lowest.





#### Section 2

Draw 4 more balls.







#### Section 3

#### Section 4

Nina eats 6 sweets. How many sweets







#### Section 5

Group the cookies in twos.

How many groups are there?









#### Section 6

Tick the coins which add to 11p.



#### Section 7

Draw 8 spots onto the ladybird. An equal number on each side.



#### Section 8

Fill in the missing number.

12, 14, ,18, 20





# Year 1 Spring 1 Maths Activity Mat 1 Answers

# Section 1 Put the numbers in order, starting with the lowest. 11 6 5 8 5 6 8 11













Section 7





# Year 1 Spring 1 Maths Activity Mat 1

# Section 1 Put