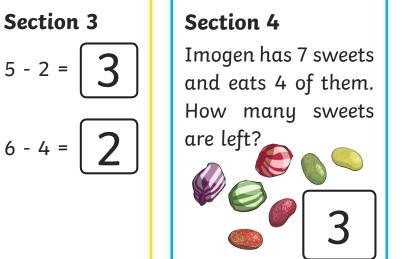

# **Year 1 Spring 1** Maths Activity Mat 1



















# Year 1 Spring 1 Maths Activity Mat 1 Answers

















# Year 1 Spring 1 Maths Activity Mat 1

### Section 1

Put the numbers in order. starting with the lowest.





#### Section 2

Draw 4 more balls.







#### Section 3

#### Section 4

Nina eats 6 sweets. How many sweets







#### Section 5

Group the cookies in twos.

How many groups are there?









#### Section 6

Tick the coins which add to 11p.



#### Section 7

Draw 8 spots onto the ladybird. An equal number on each side.



#### Section 8

Fill in the missing number.

12, 14, ,18, 20





# Year 1 Spring 1 Maths Activity Mat 1 Answers

# Section 1 Put the numbers in order, starting with the lowest. 11 6 5 8 5 6 8 11













Section 7





# Year 1 Spring 1 Maths Activity Mat 1

# Section 1 Put the numbers in order, starting with the lowest.





#### Section