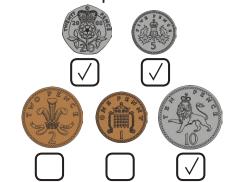

he numbers in order, starting with the lowest.





#### Section 3

#### Section 4

Freija eats half the sweets. How many sweets are left?



#### Section 5

Group the cookies in twos.

How many groups are there?



#### Section 6

Tick the coins which add to 35p.



#### Section 7

Draw 12 spots onto the ladybird. An equal number on each side.



#### **Section 8**

Fill in the missing number.

24, 22, 20, \_\_\_\_, 16, 14





# Year 1 Spring 1 Maths Activity Mat 1 Answers

#### Section 1

Put the numbers in order, starting with the lowest.

**15 18 12 16** 

12||15||16||18



#### Section 3

#### Section 4

Freija eats half the sweets. How many sweets are left?



#### Section 5

Group the cookies in twos.

How many groups are there?



#### Section 6

Tick the coins which add to 35p.



#### Section 7

Draw 12 spots onto the ladybird. An equal number on each side.



#### Section 8

Fill in the missing number.

24, 22, 20, 18, 16, 14