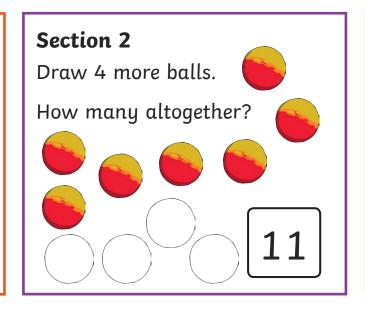

# **Year 1 Spring 1** Maths Activity Mat 1



















# Year 1 Spring 1 Maths Activity Mat 1 Answers

















# Year 1 Spring 1 Maths Activity Mat 1

### Section 1

Put the numbers in order. starting with the lowest.





#### Section 2

Draw 4 more balls.







#### Section 3

#### Section 4

Nina eats 6 sweets. How many sweets







#### Section 5

Group the cookies in twos.

How many groups are there?









#### Section 6

Tick the coins which add to 11p.



#### Section 7

Draw 8 spots onto the ladybird. An equal number on each side.



#### Section 8

Fill in the missing number.

12, 14, ,18, 20





# Year 1 Spring 1 Maths Activity Mat 1 Answers

# Section 1 Put the numbers in order, starting with the lowest. 11 6 5 8 5 6 8 11













Section 7





# Year 1 Spring 1 Maths Activity Mat 1

# Section 1 Put the numbers in order, starting with the lowest.





#### Section 3

#### Section 4

Freija eats half the sweets. How many sweets are left?



#### Section 5

Group the cookies in twos.

How many groups are there?



#### Section 6

Tick the coins which add to 35p.



#### Section 7

Draw 12 spots onto the ladybird. An equal number on each side.



#### **Section 8**

Fill in the missing number.

24, 22, 20, \_\_\_\_, 16, 14





# Year 1 Spring 1 Maths Activity Mat 1 Answers

#### Section 1

Put the numbers in order, starting with the lowest.

**15 18 12 16** 

12||15||16||18



#### Section 3

#### Section 4

Freija eats half the sweets. How many sweets are left?



#### Section 5

Group the cookies in two