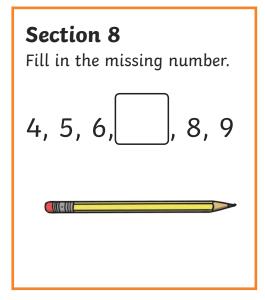

# **Year 1 Spring 1** Maths Activity Mat 1



















# Year 1 Spring 1 Maths Activity Mat 1 Answers

















# Year 1 Spring 1 Maths Activity Mat 1

### Section 1

Put the numbers in order. starting with the lowest.





#### Section 2

Draw 4 more balls.







#### Section 3

#### Section 4

Nina eats 6 sweets. How many sweets







#### Section 5

Group the cookies in twos.

How many groups are there?









#### Section 6

Tick the coins which add to 11p.



#### Section 7

Draw 8 spots onto the ladybird. An equal number on each side.



#### Section 8

Fill in the missing number.

12, 14, ,18, 20





# Year 1 Spring 1 Maths Activity Mat 1 Answers

# Section 1 Put the numbers in order, starting with the lowest. 11 6 5 8 5 6 8 11













Section 7





# Year 1 Spring 1 Maths Activity Mat 1

# Section 1 Put the number