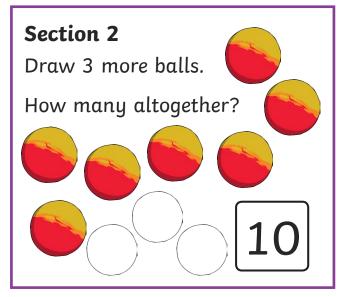

# **Year 1 Spring 1** Maths Activity Mat 1



















# Year 1 Spring 1 Maths Activity Mat 1 Answers

















# Year 1 Spring 1 Maths Activity Mat 1

### Section 1

Put the numbers in order. starting with the lowest.





#### Section 2

Draw 4 more balls.







#### Section 3

#### Section 4

Nina eats 6 sweets. How many sweets







#### Section 5

Group the cookies in twos.

How many groups are there?









#### Section 6

Tick the coins which add to 11p.



#### Section 7

Draw 8 spots onto the ladybird. An equal number on each side.



#### Section 8

Fill in the missing number.

12, 14, ,18, 20





# Year 1 Spring 1 Maths Activity Mat 1 Answers

# Section 1 Put the numbers in order, starting with the lowest. 11 6 5 8 5 6 8 11













Section 7





# Year 1 Spring 1 Maths Activity Mat 1

# Section 1 Put the numbers in order, starting with the lowest.





#### Sectio