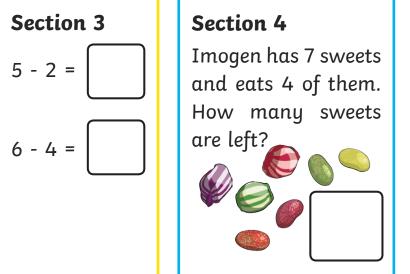

# **Year 1 Spring 1** Maths Activity Mat 1



















# Year 1 Spring 1 Maths Activity Mat 1 Answers

















# Year 1 Spring 1 Maths Activity Mat 1

### Section 1

Put the numbers in order. starting with the lowest.





#### Section 2

Draw 4 more balls.







#### Section 3

#### Section 4

Nina eats 6 sweets. How many sweets







#### Section 5

Group the cookies in twos.

How many groups are there?









#### Section 6

Tick the coins which add to 11p.



#### Section 7

Draw 8 spots onto the ladybird. An equal number on each side.



#### Section 8

Fill in the missing number.

12, 14, ,18, 20





# Year 1 Spring 1 Maths Activity Mat 1 Answers

# Section 1 Put the numbers in order, starting with the lowest. 11 6 5 8 5 6 8 11













Section 7





# Year 1 Spring 1 Maths Activity Mat 1

# Section 1 Put th